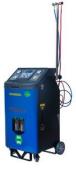

## A/C Recovery & recharge station for hybrid cars CT4106

Automatic device for filling of air conditioning systems for hybrid vehicles for which the manufacturer prescribes the use of R134a.

Suit for: Hybrid car Refrigerant: R134a Mode: Fully-automatic Screen: LCD

Specifications:

Recovery speed: 180~350G/min Recharge speed: 800~1500G/min Vacuum speed: 60L/min Refrigerant tank available capacity: 14 L Electronic scale range: 0~35KG Oil bottle capacity: 300ML Operating temperature: 5~50 VoltageI AC220v/50Hz/1PH Max. working pressureI17.5bar Low pressure protectionILess than 1 bar Electronic scale precisionI±10g