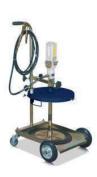

## Mobile Grease Pump Unit 9199

Mobile unit is suitable for dispensing oil for mobile application. Drum trolley ensures high mobility and efficiency. Easy to move the drum in the workshop. Mobile unit for 200kgs Drum Standard model composed of grease pump, trolley, grease gun with z-swivel and connection hose.

Product Characteristics: Technical Data: Duty of Trolley: 20-60 kgs Inner Diameter of Grease Tank: 385 mm Follower Plate Diameter: 370 mm Grease Outlet Pressure: 25-30 Mpa (3,6~4,3PSI) Air Pressure: 0.5-0.6 Mpa (71.5~85.8PSI) Pump Ratio: 50:1 Size of Pipe: 1/2"(outside dia.), 2m. length