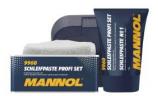

## MANNOL Schleifpaste Profi Set 9960

Schleifpaste Profi Set is a set of professional diatomite abrasive pastes for manual and MECHANICAL polishing of paint coatings. Pastes differ in the grain size of the abrasives. MANNOL Schleifpaste No. 1 removes deep scratches, damaged, oxidized or dull top layers of paint due to the large abrasive grains contained in it. It allows you to easily remove smudges and stains of lacquers and paints during the restoration of the body, as well as adjust the color shades during partial painting. MANNOL Schleifpaste No. 2 removes small scratches, minor defects in paint coatings and solidified residues of petroleum products due to the micro abrasive components contained. It easily removes excess varnish after painting the body, facilitates deep cleaning of the surface, removes rust and aggressive substances from the micro cracks of the paintwork and individual chrome parts. Sizes of abrasive particles: MANNOL Schleif Paste No. 1 – 75 microns, MANNOL Schleif Paste No. 2 – 3 microns.